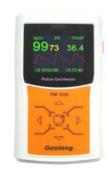

# GT-9302PM

## **Pulse Oximeter**

Standard: SpO2 and PR

Optional: TEMP

### Display:

1.8" OLED color display

Display SpO2, HR, TEMP, SpO2 waveform, battery

level, alarm type, and time

9216 groups of data saved every 10s

Li Battery upto 8 hours operation time

#### Range:

SpO2: 0 - 100%

PR: 15 - 250 BPM

TEMP: 25C - 50C